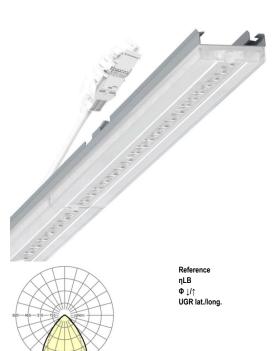

Variable device mount - Central.Line.Optic - direct narrow/wide distribution - visually continuous

Device mount made of a galvanised, profiled steel sheet; surface coated with polyester resin. Tool-free attachment with design-integrated pressure caps guarantee protection against theft and dismantling. Variable position on the mounting rail. Housing colour silver grey/white aluminium RAL 9006; Direct narrow/wide-beam light distribution using the Central.Line.Optic HP made of PMMA plastic. The lens optics ensure absolute ease of assembly and are simple to maintain thanks to the easily cleaned surface. The compact 1-row arrangement of the lenses ensures that the dots merge into a line with a homogeneous appearance in the object. Electrical connection by means of a 1m connection cable for variable device mount positioning with a 5-pin, quick-fit plug connector in the light run with free phase pre-selection. They are exchangeable, permit modernisation and reliably prolong the service life of the overall system.