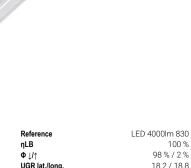

### LIGHTING TECHNOLOGY

| Placement                     | LED, Colour rendering/Light colour CRI ≥              |
|-------------------------------|-------------------------------------------------------|
|                               | 80 / 3000K                                            |
| Colour tolerance (MacAdam)    | 3SDCM                                                 |
| Nominal luminous flux         | 4233lm                                                |
| LED service life              | 50000h L80/B10 (Tq 30°C), 70000h<br>L80/B50 (Tq 30°C) |
| Luminaire luminous efficiency | 178lm/W                                               |
| Beam angle                    | 80° (C0) / 75 ° (C90)                                 |
| UGR lat./long.                | 18.2 / 18.8                                           |

# **DEEP-LINK**

https://www.regiolux.de/en/article/19535006085

100 % 98 % / 2 %

18.2 / 18.8