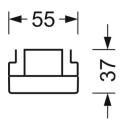

## **MECHANICS**

| silver grey/white aluminium RAL 9006               |
|----------------------------------------------------|
| 1531mm x 55mm x 37mm                               |
| 1.75kg                                             |
| Mounting rail system installation, Light structure |
|                                                    |
| Length                                             |
| \A/; al+la                                         |
| Width                                              |
|                                                    |